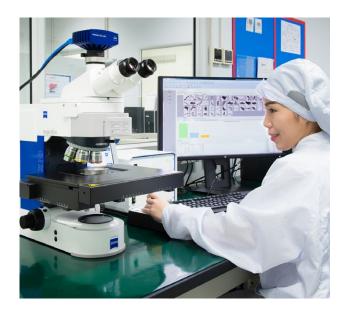

# Motorized Optical Microscope for Automated Particle Analysis

ZEISS Axio Imager M2m + Particle Analyzer Systems

Particle contamination monitoring is a critical quality control measure for components across many industries, including the automotive industry. Particulate contamination quality control has flow on impacts to product functionality and reliability. To help define cleanliness improvement opportunities, the quantitative and qualitative detection of particulate contamination is an important key.

## **Key Features**

- Fully automated microscope with a digital color camera and image analysis software.
- Fast analysis times for particle measurement.
- Measure particle down to 2µm.
- Up to 1,000x magnification (50x, 100x, 200x, 500x and 1,000x).
- Fully correlative particle analysis with SEM/EDX (the ALS SEM/EDX instrument is a ZEISS Sigma HD VP model).